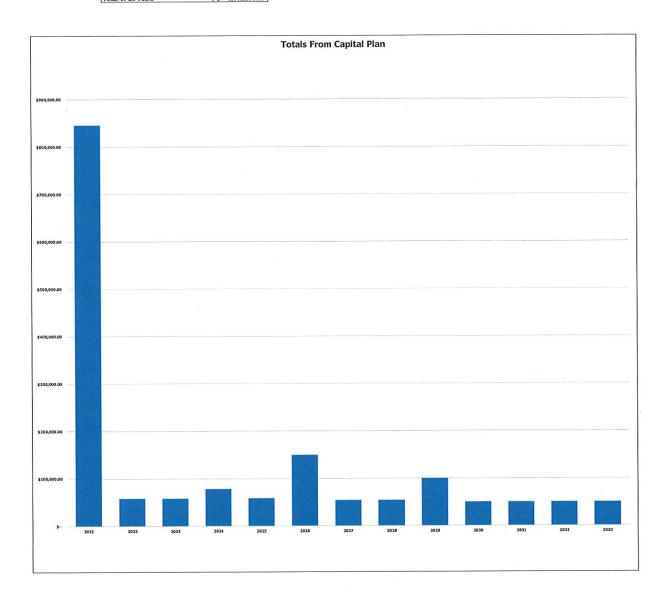

### **Summary of Capital Plan**

|      | rom Capital Plan |
|------|------------------|
| Year | Totals           |
| 2022 |                  |
| 2023 | \$ 24,500.00     |
| 2024 | \$ 151,800.00    |
| 2025 | \$ 31,000.00     |
| 2026 | \$ 190,000.00    |
| 2027 |                  |
| 2028 | \$ 155,000.00    |
| 2029 |                  |
| 2030 |                  |
| 2031 |                  |
| 2032 |                  |
| 2033 | \$ 95,500.00     |
| 2034 | \$ 15,000.00     |
| 2035 | \$ 100,000.00    |
| 2036 |                  |
| 2037 |                  |
| 2038 | \$ 60,000.00     |
| 2039 |                  |
| 2040 |                  |
| 2041 |                  |
| 2042 |                  |
| 2043 | \$ 200,000.00    |
| 2062 |                  |
| 2063 | \$ 1,000,000.00  |