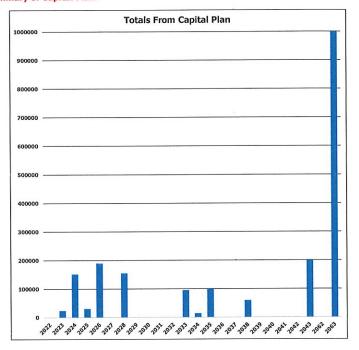

### **Summary of Capital Plan**

|      | rom Capital Plan |
|------|------------------|
| Year | Totals           |
| 2022 |                  |
| 2023 | \$ 24,500.00     |
| 2024 | \$ 151,800.00    |
| 2025 | \$ 31,000.00     |
| 2026 | \$ 190,000.00    |
| 2027 |                  |
| 2028 | \$ 155,000.00    |
| 2029 |                  |
| 2030 |                  |
| 2031 |                  |
| 2032 |                  |
| 2033 | \$ 95,500.00     |
| 2034 | \$ 15,000.00     |
| 2035 | \$ 100,000.00    |
| 2036 |                  |
| 2037 |                  |
| 2038 | \$ 60,000.00     |
| 2039 |                  |
| 2040 |                  |
| 2041 |                  |
| 2042 |                  |
| 2043 | \$ 200,000.00    |
| 2062 |                  |
| 2063 | \$ 1,000,000.00  |