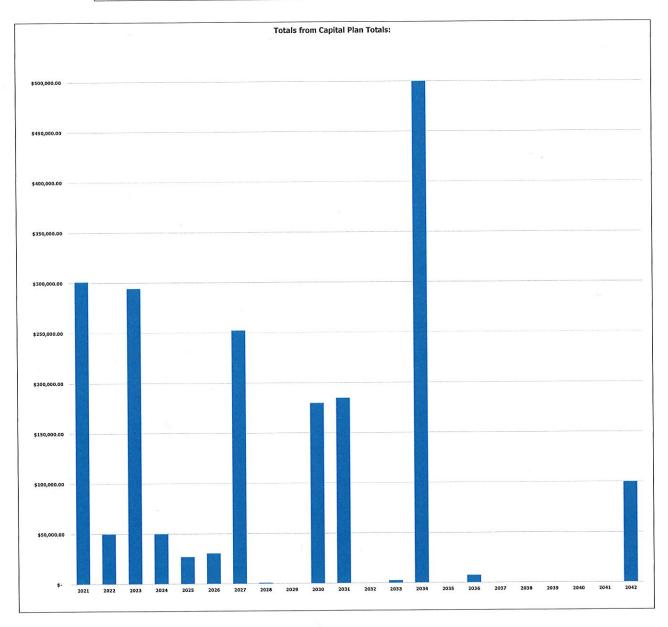

|  |  |  |  |  |
| 2030                     | \$ 180,000.0  |  |  |  |  |  |
| 2031                     | \$ 184,800.00 |  |  |  |  |  |
| 2032                     | 0             |  |  |  |  |  |
| 2033                     | \$ 2,800.0    |  |  |  |  |  |
| 2034                     | \$ 500,000.0  |  |  |  |  |  |
| 2035                     |               |  |  |  |  |  |
| 2036                     | \$ 7,500.0    |  |  |  |  |  |
| 2037                     | 0             |  |  |  |  |  |
| 2038                     | 0             |  |  |  |  |  |
| 2039                     | 0             |  |  |  |  |  |
| 2040                     | 0             |  |  |  |  |  |
| 2041                     | 0             |  |  |  |  |  |
| 2042                     | \$ 100,000.0  |  |  |  |  |  |



## **DPW**



| Photo | <u>Description</u>              | <u>Year</u><br>Purchased | <u>Funds</u>  | <u>Life</u><br>Expectancy | <u>Years</u><br>till<br><u>Replacement</u> | <u>Estimated</u><br><u>Cost</u> | Estimated<br>Fiscal Year<br>of<br>Replacement | <u>Location</u>            |
|-------|---------------------------------|--------------------------|---------------|---------------------------|--------------------------------------------|---------------------------------|-----------------------------------------------|----------------------------|
|       |                                 |                          | Highway       |                           |                                            |                                 |                                               |