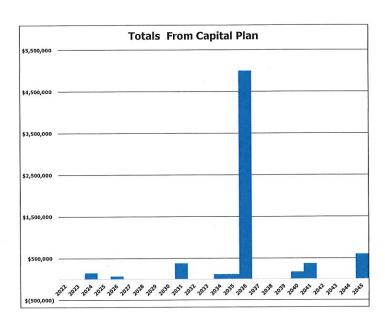

| Totals Fro<br>Year | Total        |
|--------------------|--------------|
| 2022               | \$ -         |
| 2023               | \$ -         |
| 2024               | \$ 150,000   |
| 2025               | \$ -         |
| 2026               | \$ 69,000    |
| 2027               | \$ -         |
| 2028               | \$ 8,500     |
| 2029               | \$ -         |
| 2030               | \$ -         |
| 2031               | \$ 380,000   |
| 2032               | \$ -         |
| 2033               | \$ -         |
| 2034               | \$ 120,000   |
| 2035               | \$ 120,000   |
| 2036               | \$ 5,000,000 |
| 2037               | \$ -         |
| 2038               | \$ -         |
| 2039               | \$ -         |
| 2040               | \$ 175,000   |
| 2041               | \$ 375,000   |
| 2042               | \$ -         |
| 2043               | \$ -         |
| 2044               | \$ -         |
| 2045               | \$ 600,000   |

### **Summary of Capital Plan**

|      | rom Capital Plan |
|------|------------------|
| Year | Totals           |
| 2022 |                  |
| 2023 | \$ 24,500.00     |
| 2024 | \$ 151,800.00    |
| 2025 | \$ 31,000.00     |
| 2026 | \$ 190,000.00    |
| 2027 |                  |
| 2028 | \$ 155,000.00    |
| 2029 |                  |
| 2030 |                  |
| 2031 |                  |
| 2032 |                  |
| 2033 | \$ 95,500.00     |
| 2034 | \$ 15,000.00     |
| 2035 | \$ 100,000.00    |
| 2036 |                  |
| 2037 |                  |
| 2038 | \$ 60,000.00     |
| 2039 |                  |
| 2040 |                  |
| 2041 |                  |
| 2042 |                  |
| 2043 | \$ 200,000.00    |
| 2062 |                  |
| 2063 | \$ 1,000,000.00  |