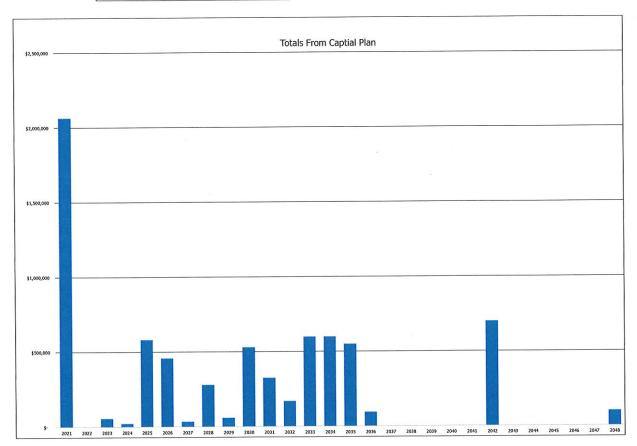

| Totals Fro<br>Year | Total        |
|--------------------|--------------|
| 2022               | \$ -         |
| 2023               | \$ -         |
| 2024               | \$ 150,000   |
| 2025               | \$ -         |
| 2026               | \$ 69,000    |
| 2027               | \$ -         |
| 2028               | \$ 8,500     |
| 2029               | \$ -         |
| 2030               | \$ -         |
| 2031               | \$ 380,000   |
| 2032               | \$ -         |
| 2033               | \$ -         |
| 2034               | \$ 120,000   |
| 2035               | \$ 120,000   |
| 2036               | \$ 5,000,000 |
| 2037               | \$ -         |
| 2038               | \$ -         |
| 2039               | \$ -         |
| 2040               | \$ 175,000   |
| 2041               | \$ 375,000   |
| 2042               | \$ -         |
| 2043               | \$ -         |
| 2044               | \$ -         |
| 2045               | \$ 600,000   |