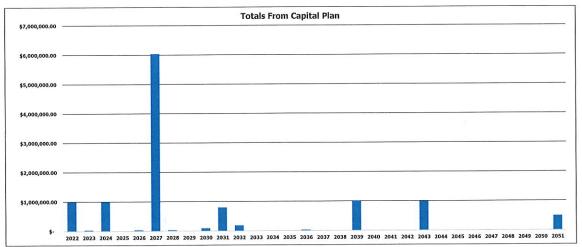

| Totals Fro<br>Year | Total        |
|--------------------|--------------|
| 2022               | \$ -         |
| 2023               | \$ -         |
| 2024               | \$ 150,000   |
| 2025               | \$ -         |
| 2026               | \$ 69,000    |
| 2027               | \$ -         |
| 2028               | \$ 8,500     |
| 2029               | \$ -         |
| 2030               | \$ -         |
| 2031               | \$ 380,000   |
| 2032               | \$ -         |
| 2033               | \$ -         |
| 2034               | \$ 120,000   |
| 2035               | \$ 120,000   |
| 2036               | \$ 5,000,000 |
| 2037               | \$ -         |
| 2038               | \$ -         |
| 2039               | \$ -         |
| 2040               | \$ 175,000   |
| 2041               | \$ 375,000   |
| 2042               | \$ -         |
| 2043               | \$ -         |
| 2044               | \$ -         |
| 2045               | \$ 600,000   |