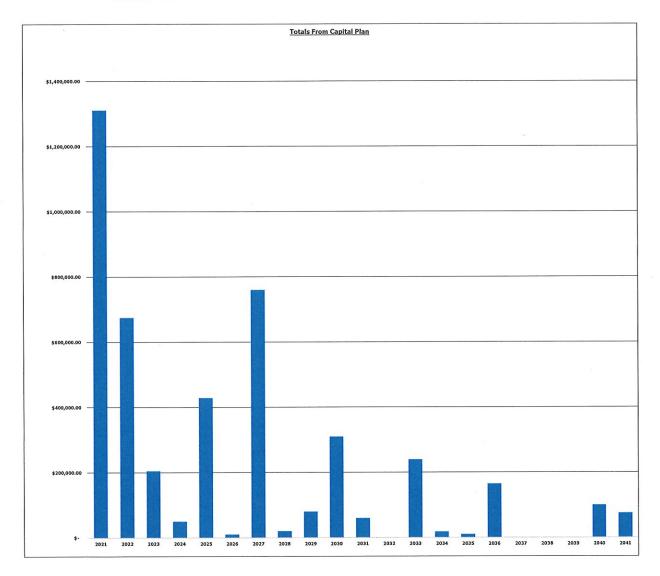

| Water/Tree Maintenance Bldg     |



| Years: | Totals:     |      |
|--------|-------------|------|
| 2021   | \$ 1,311,50 | 0.00 |
| 2022   | \$ 675,00   |      |
| 2023   | \$ 205,00   | 0.0  |
| 2024   | \$ 50,00    | 0.0  |
| 2025   | \$ 429,00   | 0.0  |
| 2026   | \$ 10,00    | 0.0  |
| 2027   | \$ 760,00   | 0.0  |
| 2028   | \$ 20,00    | 0.0  |
| 2029   | \$ 80,00    | 0.0  |
| 2030   | \$ 310,00   | 0.0  |
| 2031   | \$ 60,00    | 0.0  |
| 2032   | \$          | -    |
| 2033   | \$ 240,00   | 0.0  |
| 2034   | \$ 18,00    | 0.0  |
| 2035   | \$ 10,00    | 0.0  |
| 2036   | \$ 165,00   | 0.0  |
| 2037   |             |      |
| 2038   |             |      |
| 2039   |             |      |
| 2040   | \$ 100,00   | 0.0  |
| 2041   | \$ 75.00    | 0.0  |



# WATER ENTERPRISE



| Photo | <u>Description</u>              | <u>Year</u><br>Purchased | <u>Funds</u>    | <u>Life</u><br>Expectancy | <u>Years</u><br>till<br><u>Replacement</u> | Estimated<br>Cost | Estimated<br>Fiscal Year<br>of<br>Replacement | Location                    |
|-------|---------------------------------|--------------------------|-----------------|---------------------------|--------------------------------------------|-------------------|-----------------------------------------------|-----------------------------|
| N/A   | DPW Storage Shed                | 2009                     | \$ 50,000.00    | 100                       | 0                                          | \$ -              | 2021                                          | Water